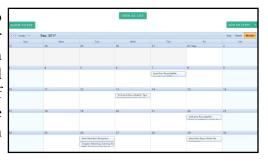

### **User Friendly Event Calendar**

We know how important events are to our members so we made sure to make the event calendar user friendly. Members can view the chapter event calendar in calendar view or list view plus there is a search function that allows you to use keywords to search for events. Calendar view will help you quickly see how many events are each month and what days of the week. The list view will provide you a quick way to look all of the events in list format. If you still can't find what you are looking for you can use the search function to quickly look up events.